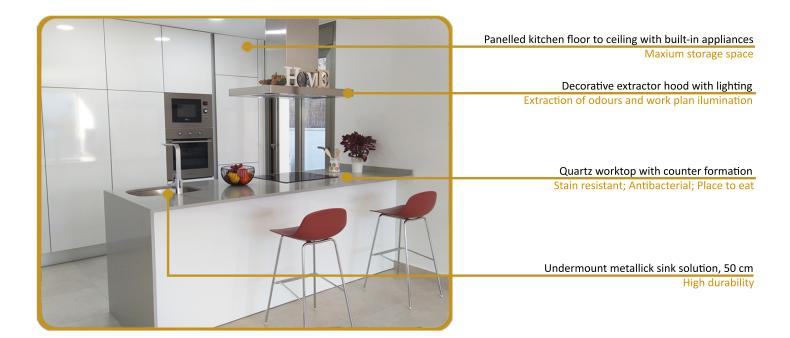

## **Technical Specifications**

| Mechanical shutter opening                           |          |   |
|------------------------------------------------------|----------|---|
| Easy protection and concealement sytem               |          |   |
| Aluminium carpentry with aerators and double glazing |          | 1 |
| Great thermal/acoustic insulation and ventilation    |          |   |
|                                                      |          |   |
| Intercom system                                      |          |   |
| Opening plot door from both floors                   | 6        | D |
|                                                      | ()<br>() |   |
|                                                      |          |   |
| Vault door at the main entrance                      |          |   |
| High security protection                             |          |   |
|                                                      |          |   |
|                                                      |          |   |
| Porcelanic floor 60x60 Rockland Grey                 | /        |   |
| High moisture and heat resistance                    |          |   |