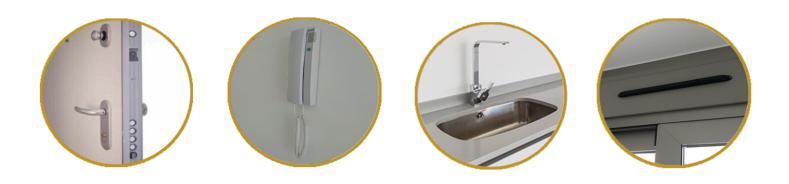

## **Technical Specifications**

| Mechanical shutter opening                           |          |   |
|------------------------------------------------------|----------|---|
| Easy protection and concealement sytem               |          |   |
| Aluminium carpentry with aerators and double glazing |          | 1 |
| Great thermal/acoustic insulation and ventilation    |          |   |
|                                                      |          |   |
| Intercom system                                      |          |   |
| Opening plot door from both floors                   | 6        | D |
|                                                      | ()<br>() |   |
|                                                      |          |   |
| Vault door at the main entrance                      |          |   |
| High security protection                             |          |   |
|                                                      |          |   |
|                                                      |          |   |
| Porcelanic floor 60x60 Rockland Grey                 | /        |   |
| High moisture and heat resistance                    |          |   |

Pre-installed telecomunications network Telephone,cable and satellite tv,intercom

Tilted bathroom windows Optimal ventilation system

Ducted air-conditioning pre-installed In the bedrooms and living room