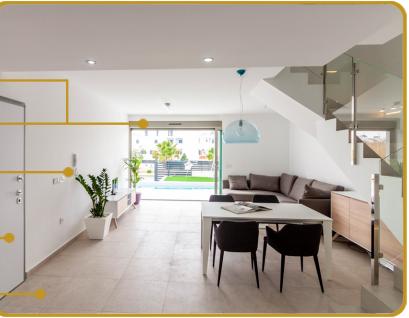

## VILLAMARTIN PARADISE II

Ducted air-conditioning pre-installed Acclimatized rooms

Buildt-in closets with slidings doors Space optimization

White lacquered interior doors fitted with a magnetic closing system Great luminosity; easy locking

Pre-installed telecomunications network Telephone,cable and satellite tv,intercom

Tilted bathroom windows Optimal ventilation system

Ducted air-conditioning pre-installed In the bedrooms and living room