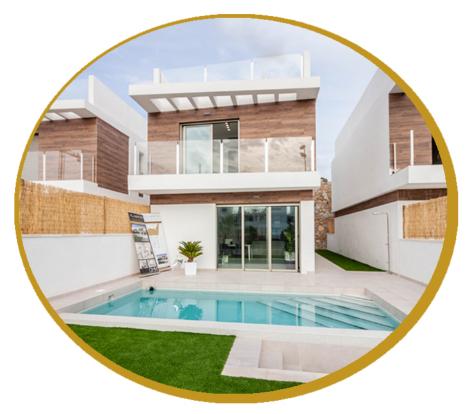

## VILLAMARTIN PARADISE II -

Hot water system powered with aerothermia NUOS 110 Ariston

Private swimming pool 6x3 meters Heat pump preinstallation included

Energy qualification B Highly isolated, low power consumption

C/Fausto nº 302 03189, Orihuela, Alicante. info@villamartinparadise.com (+34) 644 75 87 57