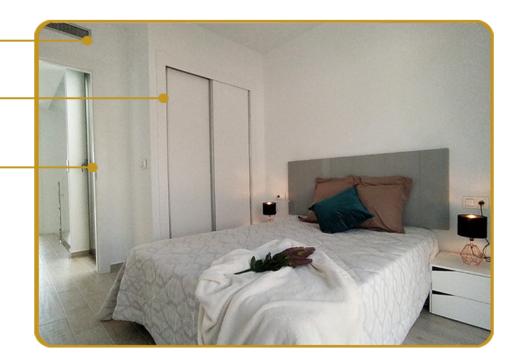

## VILLAMARTIN PARADISE II

Ducted air-conditioning pre-installed Acclimatized rooms

Buildt-in closets with slidings doors Space optimization

White lacquered interior doors fitted with a magnetic closing system Great luminosity; easy locking

Pre-installed telecomunications network Telephone,cable and satellite tv,intercom

Tilted bathroom windows Optimal ventilation system

Ducted air-conditioning pre-installed In the bedrooms and living room