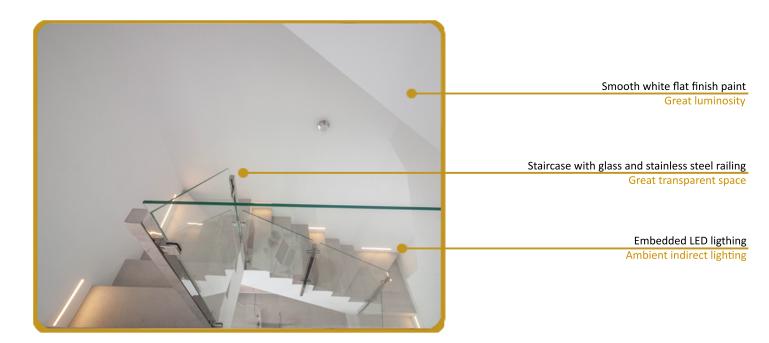

## **Technical Specifications**

| Mechanical shutter opening                           |          |   |
|------------------------------------------------------|----------|---|
| Easy protection and concealement sytem               |          |   |
| Aluminium carpentry with aerators and double glazing |          | 1 |
| Great thermal/acoustic insulation and ventilation    |          |   |
|                                                      |          |   |
| Intercom system                                      |          |   |
| Opening plot door from both floors                   | 6        | D |
|                                                      | ()<br>() |   |
|                                                      |          |   |
| Vault door at the main entrance                      |          |   |
| High security protection                             |          |   |
|                                                      |          |   |
|                                                      |          |   |
| Porcelanic floor 60x60 Rockland Grey                 | /        |   |
| High moisture and heat resistance                    |          |   |